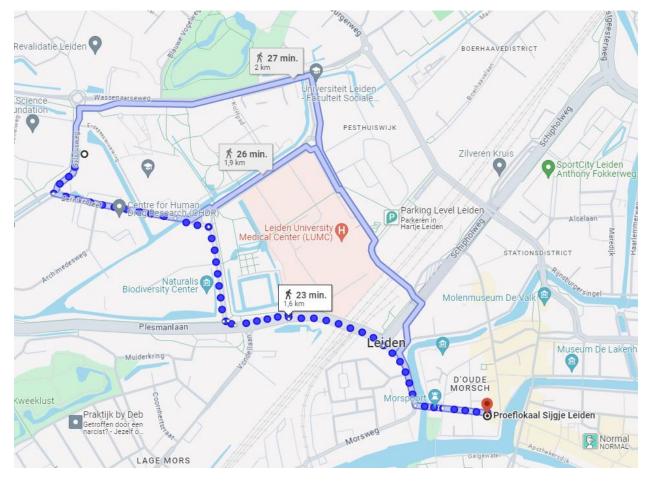

## Social Dinner

When: Thursday, 21st of March, 18:30 CET

Where: Morsstraat 6-8, 2312BM Leiden

**How to get there:** Walk! The restaurant is about 20 minutes away from the TNO location and about 7 minutes away from the Leiden train station.